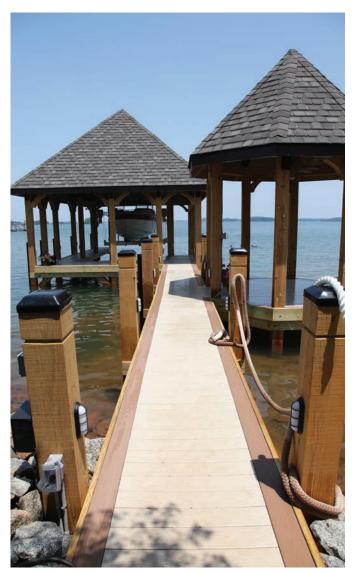

## VEKAdeck: Unrivaled Durability, Ideal for Marine Environments

Resistant to ultraviolet, chlorine, salt spray and humidity, longlasting VEKAdeck is the ideal choice for your swimming pool deck, boat dock, pier and other marine installation. Our 100% vinyl compound is impervious to moisture and the deep wood grain pattern creates a slip-resistant surface, wet or dry.