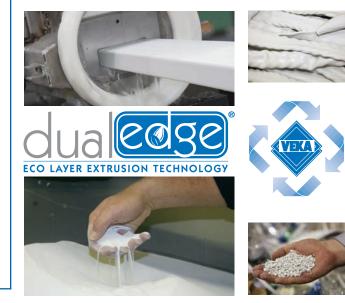

## Recycled & Recyclable VEKAdeck

VEKA captures its in-house startup material and run-offs, which are then pulverized into PVC powder. This powder is introduced back into VEKAdeck and VEKA DualEdge profiles for fence and rail shapes.

Performance additives in the outer co-extruded surface of VEKAdeck aid in impact modification, heat reflectance and color retention.

www.vekaolp.com