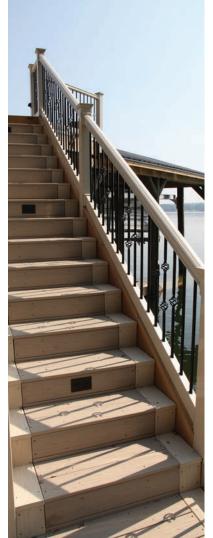

# - Installs Easily & Quickly

VEKAdeck is light weight and easy to handle. VEKAdeck and matching fascia can be cut, sawed, screwed, and requires no pre-drilling. Install traditionally like wood, with deck screws.

Approved screws self-counter-sink and the board will not mushroom or split. VEKAdeck may be installed using most hidden fastening systems available today for a beautiful flush finish.

VEKAdeck is the perfect way to add beauty and value to your home