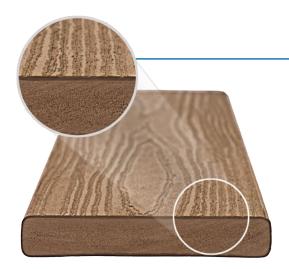

# **Engineered for Performance**

Our vinyl compound consists of 100% pure PVC. We add micro-ingredients to improve color retention and the weatherability of the vinyl.

In our co-extrusion process, the performance modifiers are concentrated in an outer layer. Stabilizers and impact modifiers are blended into the inner core for durability and strength. In co-extrusion, the board passes through the die under heat and pressure and the layers are fused together. Each layer imparts a desired characteristic that is not attainable with a mono-extruded material. Our cellular process creates a microscopic honeycomb structure throughout the substrate, keeping weight down while adding to the workability of the finished board. VEKAdeck is designed to have a slight crown and radius edges, ensuring proper water runoff. During the in-line process, the lineal is embossed with a deep wood grain. The result is a surface that is slip resistant, wet or dry.

### 100% Cellular PVC Core

VEKAdeck is not a composite and contains no organic material.

#### ▷ Color Retention

VEKAdeck is fade resistant under normal weathering conditions.

#### ▷ Splinter Proof

PVC Compund will not crack, split, splinter, rot, flake or peel.