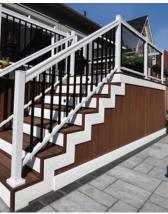

# **VEKAdeck & Fascia Board**, **A Perfect Combination of Durability**

#### Features:

Together VEKAdeck and VEKAdeck fascia is designed to blend seamlessly. Both are made with a proven formula that has been around for 20 plus years. Install VEKAdeck on curves and semi-circles along with fascia trim for a unique custom design.

- VEKAdeck available in a 5.5" width and 1" thickness
- Fascia available in a true 12" width and 7/16" thickness Natural-looking wood grain pattern, matching VEKAdeck • Installs traditionally, or with recommended fastener or screw systems
- Low maintenance, no paint or stain upkeep; cleans easily, saving you time and money
- Durability and performance assured with limited lifetime warranty, visit vekaolp.com for details