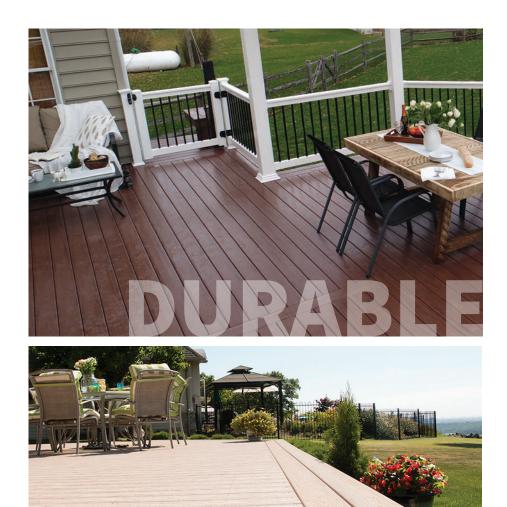

VEKAdeck's long life, durability and low maintenance, along with a high return on investment, make it a superior board for residential and commercial deck applications.

An environmentally friendly alternative to lumber and composite deck boards, VEKAdeck is approved for ground contact without absorbing moisture or rotting.

## VEKAdeck: Unrivaled Durability, Ideal for Marine Environments

Resistant to ultraviolet, chlorine, salt spray and humidity, longlasting VEKAdeck is the ideal choice for your swimming pool deck, boat dock, pier and other marine installation. Our 100% vinyl compound is impervious to moisture and the deep wood grain pattern creates a slip-resistant surface, wet or dry.