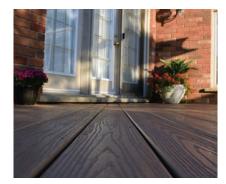

# **Engineered for Performance**

Our vinyl compound consists of 100% pure PVC. We add micro-ingredients to improve color retention and the weatherability of the vinyl.

In our co-extrusion process, the performance modifiers are concentrated in an outer layer. Stabilizers and impact modifiers are blended into the inner core for durability and strength. In co-extrusion, the board passes through the die under heat and pressure and the layers are fused together. Each layer imparts a desired characteristic that is not attainable with a mono-extruded material. Our cellular process creates a microscopic honeycomb structure throughout the substrate, keeping weight down while adding to the workability of the finished board. VEKAdeck is designed to have a slight crown and radius edges, ensuring proper water runoff. During the in-line process, the lineal is embossed with a deep wood grain. The result is a surface that is slip resistant, wet or dry.

#### ▷ Color Retention

VEKAdeck is fade resistant under normal weathering conditions.