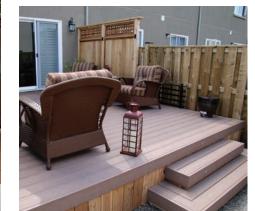

# **VEKAdeck & Fascia Board**, **A Perfect Combination of Durability**

#### Features:

Together VEKAdeck and VEKAdeck fascia is designed to blend seamlessly. Both are made with a proven formula that has been around for 20 plus years. Install VEKAdeck on curves and semi-circles along with fascia trim for a unique custom design.