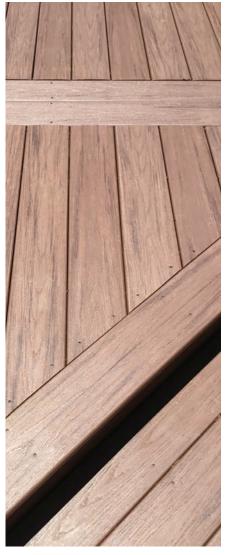

# **Engineered for Performance**

Our vinyl compound consists of 100% pure PVC. We add micro-ingredients to improve color retention and the weatherability of the vinyl.

In our co-extrusion process, the performance modifiers are concentrated in an outer layer. Stabilizers and impact modifiers are blended into the inner core for durability and strength. In co-extrusion, the board passes through the die under heat and pressure and the layers are fused together. Each layer imparts a desired characteristic that is not attainable with a mono-extruded material. Our cellular process creates a microscopic honeycomb structure throughout the substrate, keeping weight down while adding to the workability of the finished board. VEKAdeck is designed to have a slight crown and radius edges, ensuring proper water runoff. During the in-line process, the lineal is embossed with a deep wood grain. The result is a surface that is slip resistant, wet or dry.

### 100% Cellular PVC Core

VEKAdeck is not a composite and contains no organic material.