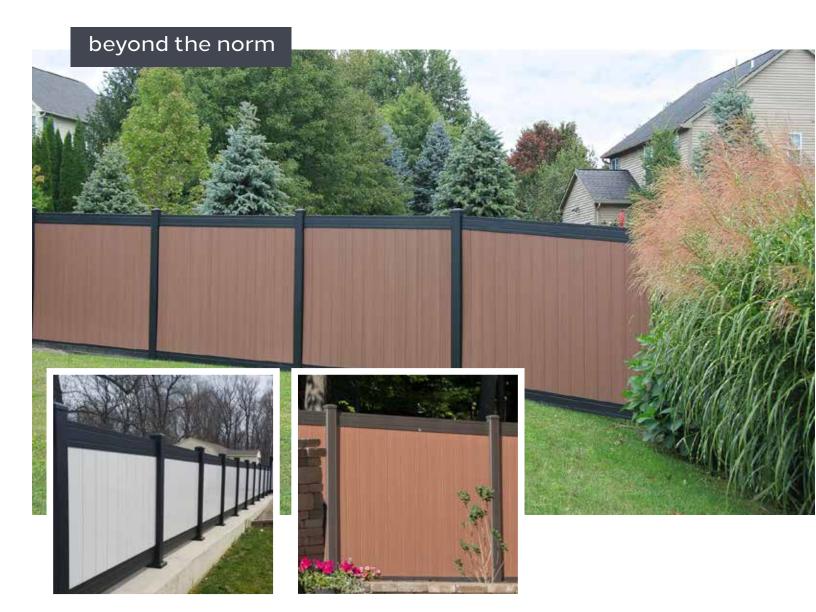

### designer VINYL FENCE

- Designer Fence is a Unique, sturdy design with Powder Coated Aluminum Posts
  & Rails and a standard T&G Vinyl infill.
- Aluminum Posts & Rials available in 12 colors & Vinyl Infill in 20+ colors giving you over 200 unique color combinations.
- Limited Lifetime Warranty

### **Aluminum Post & Rail Colors**