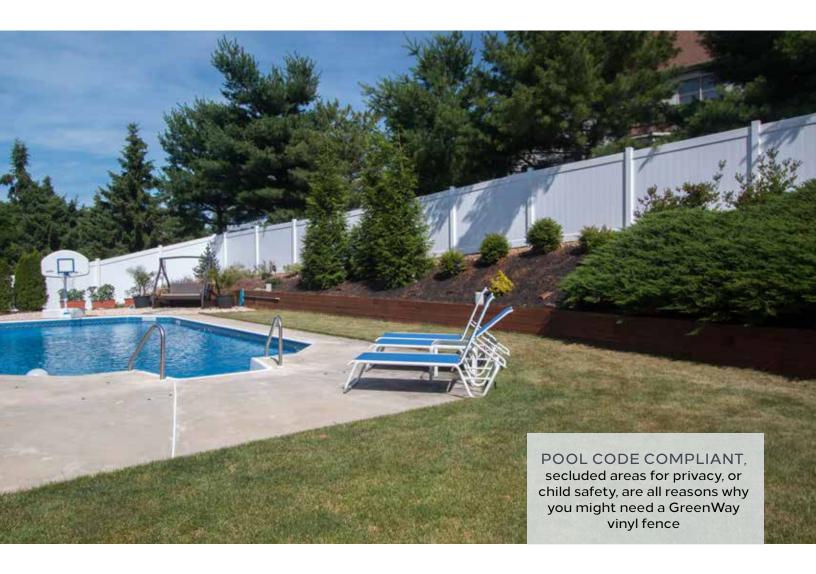

# hamilton PICKET FENCE

For pool fencesask for styles that meet your local pool code requirements.

### **DECORATIVE FENCING**

to enclose swimming pools, patios, hot tubs, fish ponds, rock gardens, fountains, climbing walls, and other amenities.