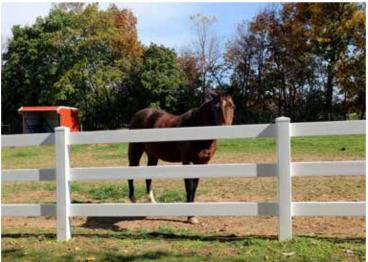

## horse VINYL RAIL FENCE

| FENCE STYLE | HEIGHTS | POST SIZE | RAIL SIZE                  | RAIL SPACING     |
|-------------|---------|-----------|----------------------------|------------------|
| 2- RAIL     | 34"     | 5"        | 1 1/2" X 5 1/2" or 2" x 6" | 10 1/2" or 10"   |
| 3- RAIL     | 48"     | 5"        | 1 1/2" X 5 1/2" or 2" x 6" | 10 1/2" or 10"   |
| 4- RAIL     | 58"     | 5"        | 1 1/2" X 5 1/2" or 2" x 6" | 8 1/4" or 7 3/4" |