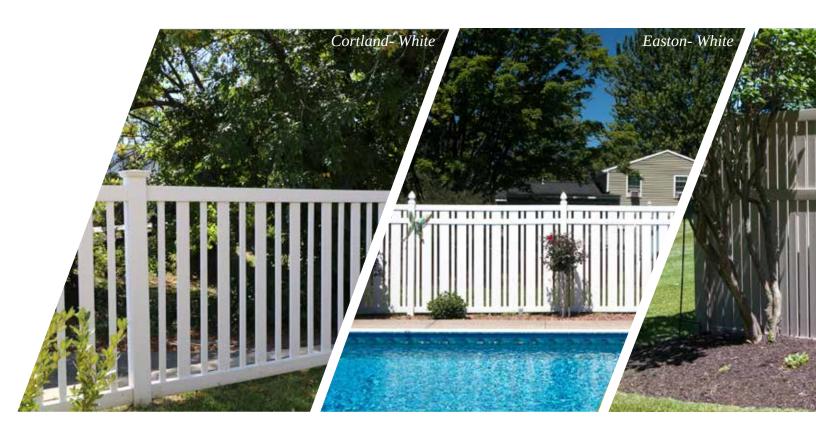

### YARD FENCE

Do you want pool or yard fence without the feeling of being placed in a box?

| FENCE STYLE | HEIGHT           | POST SIZE | PICKET SIZE         | PICKET SPACING |
|-------------|------------------|-----------|---------------------|----------------|
| Cayuga      | 36",48", 60",72" | 4" & 5"   | 7/8" x 1/2"         | 3 1/16"        |
| Easton      | 36",48", 60",72" | 4" & 5"   | 7/8"x1.5" & 7/8"x6" | 1.6"           |
| Seneca      | 36",48", 60",72" | 4" & 5"   | 7/8" x 6"           | 1"             |
| Sullivan    | 36",48", 60",72" | 4" & 5"   | 7/8" x 1 1/2"       | 1 13/16"       |
| Cortland    | 36",48", 60",72" | 4" & 5"   | 7/8" x 1 1/2" x 3"  | 3"             |
| New York    | 36",48", 60",72" | 4" & 5"   | 7/8" x 3"           | 11/16"         |