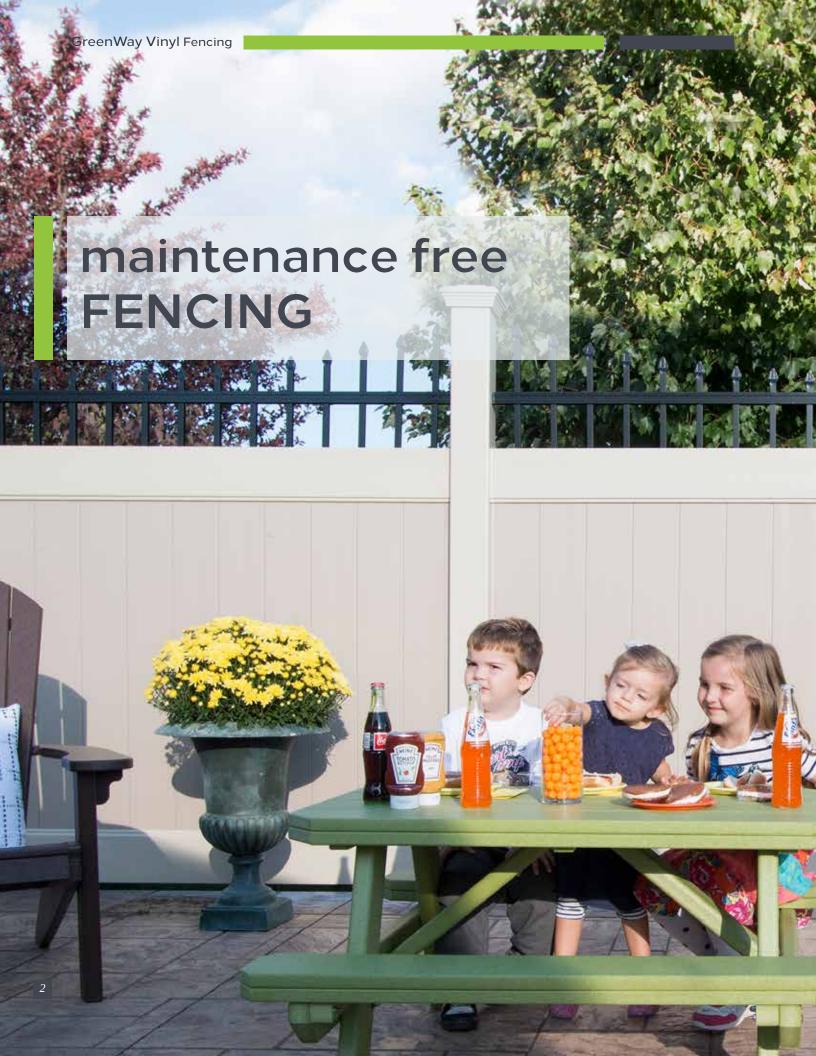

# **VINYL FENCE**

CREATE THE SPACE YOU'VE ALWAYS DREAMED OF

GreenWay Vinyl Fence systems are manufactured in Lancaster County, Pennsylvania and come with a limited lifetime warranty.

With durability and quality as top priority, all components of a GreenWay Vinyl Fence system have been carefully selected and created, to ensure a lifetime of enjoyment and beauty with no maintenance other than an occasional cleaning.

Choose from an array of standard colors and styles, but also take the freedom to imagine. And let us help you create the fence of your dreams with your own personal style and color combination.

So whether you're looking to keep your kids and pets safe, redefine your backyard with privacy and style, or possibly just add some curb appeal to your property; a GreenWay Vinyl Fence will do it best.