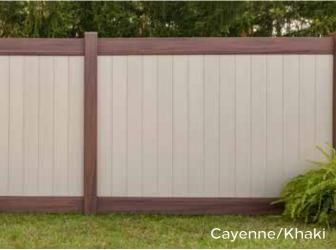

### signature **VINYL FENCE**

### **Color Options**

Hazelnut Cayenne

- Now "Real Wood" look without the maintenance of wood
- Each piece has beautiful, rich, multi-color formations
- Limited Lifetime Warranty
- 4 Beautiful Colors Available
- Designed to match the popular VEKAdeck Signature Colors