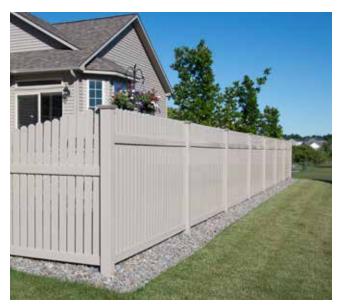

# fulton PRIVACY FENCE

### NEED A SECLUDED AREA?

Choose a vinyl privacy fence from a choice of 4 colors.

| FENCE STYLE | HEIGHT                  | POST SIZE | PICKET SIZE                  | RAIL SIZE       |
|-------------|-------------------------|-----------|------------------------------|-----------------|
| Fulton      | 36",48",60",72",84',96" | 5"        | 7/8" x 6" T&G (SQUARE EDGE)  | 2"x 7"          |
| Ontario     | 36",48",60",72"         | 5"        | 7/8" x 6" T&G (.045"WALL)    | 1 1/2" x 5 1/2" |
| Lancaster   | 36",48",60",72",84',96" | 5"        | 7/8" x 6" T&G (BEVELED EDGE) | 2"x 7"          |