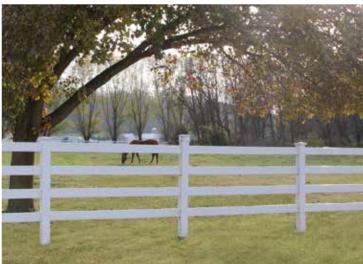

## horse VINYL RAIL FENCE

| FENCE STYLE | HEIGHTS | POST SIZE | RAIL SIZE                  | RAIL SPACING     |
|-------------|---------|-----------|----------------------------|------------------|
| 2- RAIL     | 34"     | 5"        | 1 1/2" X 5 1/2" or 2" x 6" | 10 1/2" or 10"   |
| 3- RAIL     | 48"     | 5"        | 1 1/2" X 5 1/2" or 2" x 6" | 10 1/2" or 10"   |
| 4- RAIL     | 58"     | 5"        | 1 1/2" X 5 1/2" or 2" x 6" | 8 1/4" or 7 3/4" |