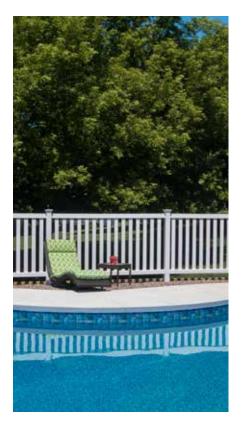

### **DECORATIVE FENCING**

to enclose swimming pools, patios, hot tubs, fish ponds, rock gardens, fountains, climbing walls, and other amenities.

### YARD FENCE

Do you want pool or yard fence without the feeling of being placed in a box?

| FENCE STYLE | HEIGHT           | POST SIZE | PICKET SIZE         | PICKET SPACING |
|-------------|------------------|-----------|---------------------|----------------|
| Cayuga      | 36",48", 60",72" | 4" & 5"   | 7/8" x 1/2"         | 3 1/16"        |
| Easton      | 36",48", 60",72" | 4" & 5"   | 7/8"x1.5" & 7/8"x6" | 1.6"           |
| Seneca      | 36",48", 60",72" | 4" & 5"   | 7/8" x 6"           | 1"             |
| Sullivan    | 36",48", 60",72" | 4" & 5"   | 7/8" x 1 1/2"       | 1 13/16"       |
| Cortland    | 36",48", 60",72" | 4" & 5"   | 7/8" x 1 1/2" x 3"  | 3"             |
| New York    | 36",48", 60",72" | 4" & 5"   | 7/8" x 3"           | 11/16"         |