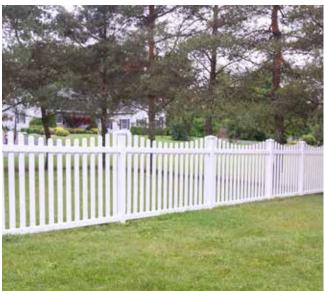

# hamilton PICKET FENCE

For pool fencesask for styles that meet your local pool code requirements.