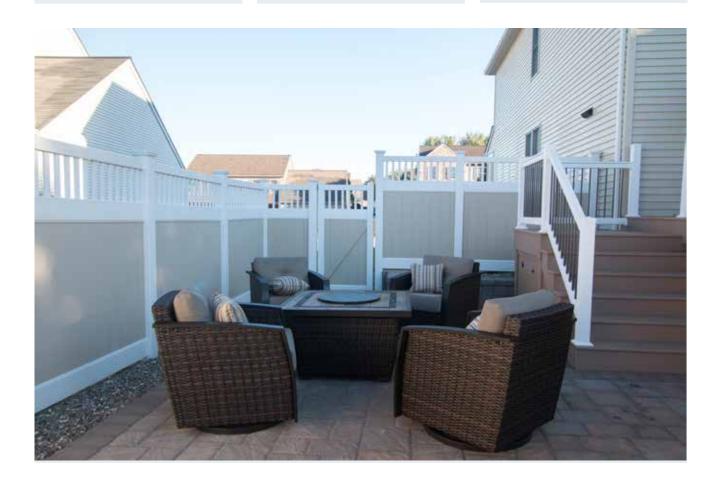

#### **PRIVACY**

You can obtain a vinyl privacy fence system completely enclosed, with lattice or spindle accent or in other styles which utilize picket spacing.

#### **STYLE**

Vinyl privacy fence contributes a charming, decorative quality to residential spaces