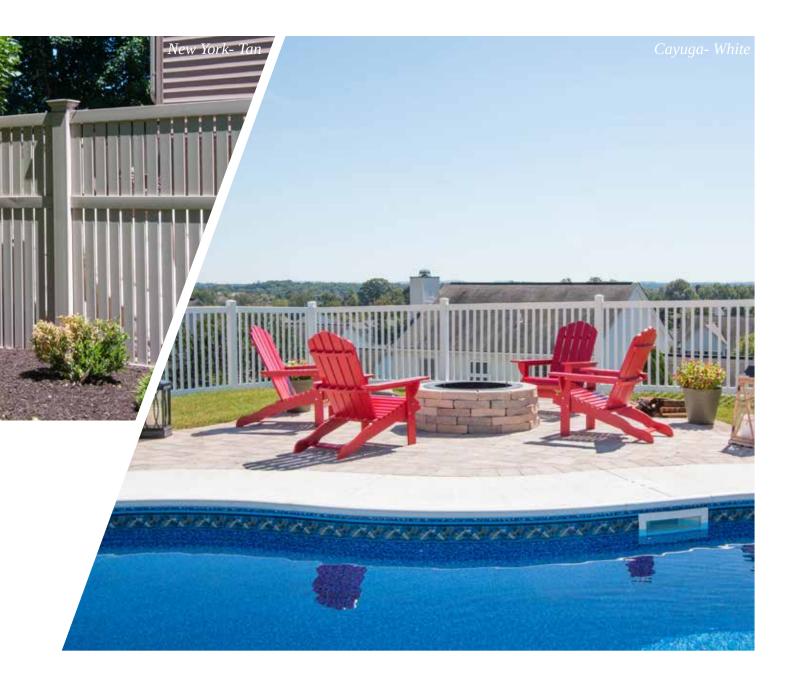

### **DECORATIVE FENCING**

to enclose swimming pools, patios, hot tubs, fish ponds, rock gardens, fountains, climbing walls, and other amenities.

### YARD FENCE

Do you want pool or yard fence without the feeling of being placed in a box?

| FENCE STYLE | HEIGHT           | POST SIZE | PICKET SIZE         | PICKET SPACING |
|-------------|------------------|-----------|---------------------|----------------|
| Cayuga      | 36",48", 60",72" | 4" & 5"   | 7/8" x 1/2"         | 3 1/16"        |
| Easton      | 36",48", 60",72" | 4" & 5"   | 7/8"x1.5" & 7/8"x6" | 1.6"           |
| Seneca      | 36",48", 60",72" | 4" & 5"   | 7/8" x 6"           | 1"             |
| Sullivan    | 36",48", 60",72" | 4" & 5"   | 7/8" x 1 1/2"       | 1 13/16"       |
| Cortland    | 36",48", 60",72" | 4" & 5"   | 7/8" x 1 1/2" x 3"  | 3"             |
| New York    | 36",48", 60",72" | 4" & 5"   | 7/8" x 3"           | 11/16"         |