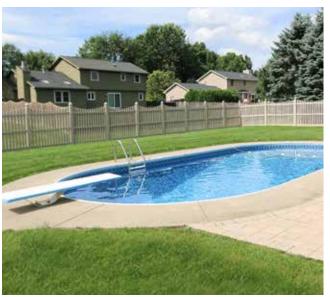

### **DECORATIVE FENCING**

to enclose swimming pools, patios, hot tubs, fish ponds, rock gardens, fountains, climbing walls, and other amenities.