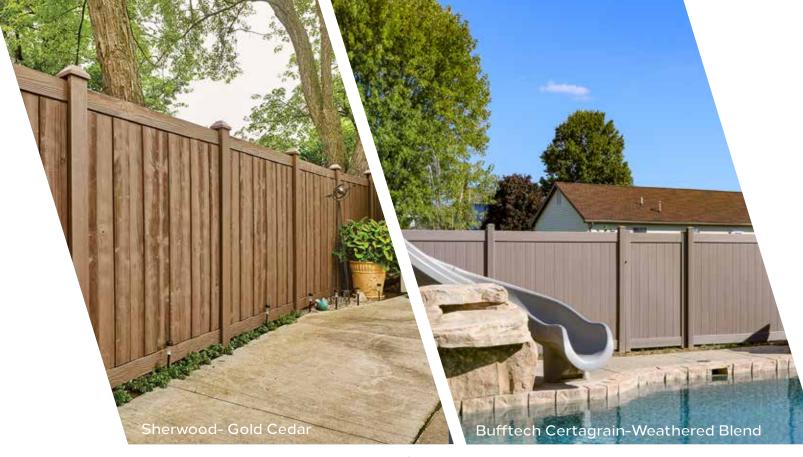

# Bufftech Certagrain

### & Molded Fence

Molded Fence Colors

- Bufftech's Patented design of realistic granitestone and deep-grain wood textures molded from real wood & stone.
- Available in 12 Certagrain Colors & 11 Molded Color Configurations
- Limited Lifetime Warranty