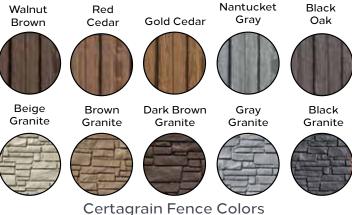

### Certagrain Vinyl Colors

### & Molded Fence

Molded Fence Colors

- Bufftech's Patented design of realistic granitestone and deep-grain wood textures molded from real wood & stone.
- Available in 12 Certagrain Colors & 11 Molded Color Configurations
- Limited Lifetime Warranty