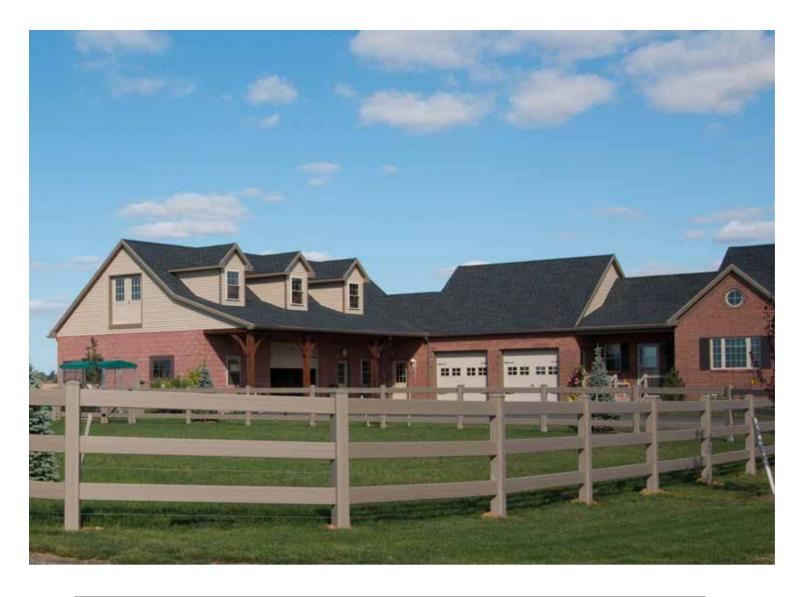

## horse VINYL RAIL FENCE

| FENCE STYLE | HEIGHTS | POST SIZE | RAIL SIZE                  | RAIL SPACING     |
|-------------|---------|-----------|----------------------------|------------------|
| 2- RAIL     | 34"     | 5"        | 1 1/2" X 5 1/2" or 2" x 6" | 10 1/2" or 10"   |
| 3- RAIL     | 48"     | 5"        | 1 1/2" X 5 1/2" or 2" x 6" | 10 1/2" or 10"   |
| 4- RAIL     | 58"     | 5"        | 1 1/2" X 5 1/2" or 2" x 6" | 8 1/4" or 7 3/4" |