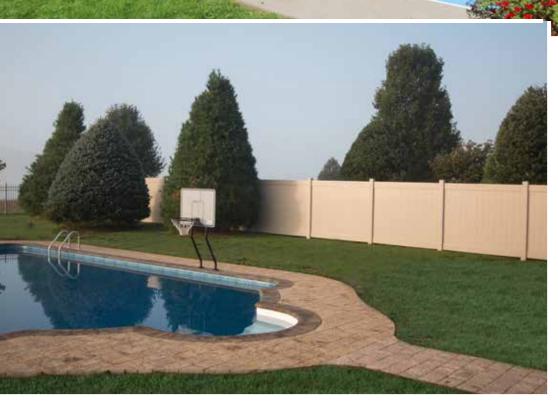

### NEED A SECLUDED AREA?

Choose a vinyl privacy fence from a choice of 4 colors.

| FENCE STYLE | HEIGHT                  | POST SIZE | PICKET SIZE                  | RAIL SIZE       |
|-------------|-------------------------|-----------|------------------------------|-----------------|
| Fulton      | 36",48",60",72",84',96" | 5"        | 7/8" x 6" T&G (SQUARE EDGE)  | 2"x 7"          |
| Ontario     | 36",48",60",72"         | 5"        | 7/8" x 6" T&G (.045"WALL)    | 1 1/2" x 5 1/2" |
| Lancaster   | 36",48",60",72",84',96" | 5"        | 7/8" x 6" T&G (BEVELED EDGE) | 2"x 7"          |