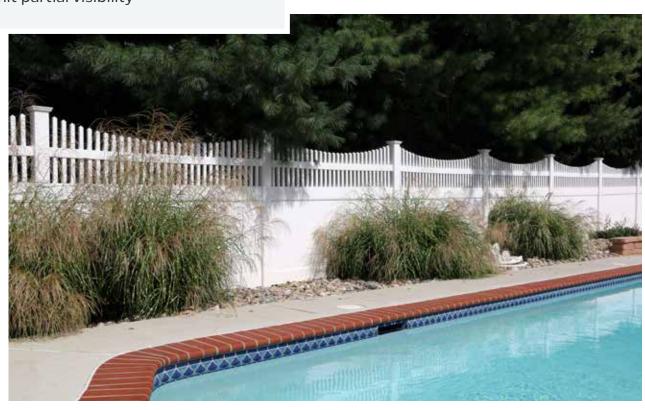

### STRAIGHT, CONCAVE, OR STEPPED TOP

Choose solid panels to obtain a complete privacy screen, or picket-panels to permit partial visibility