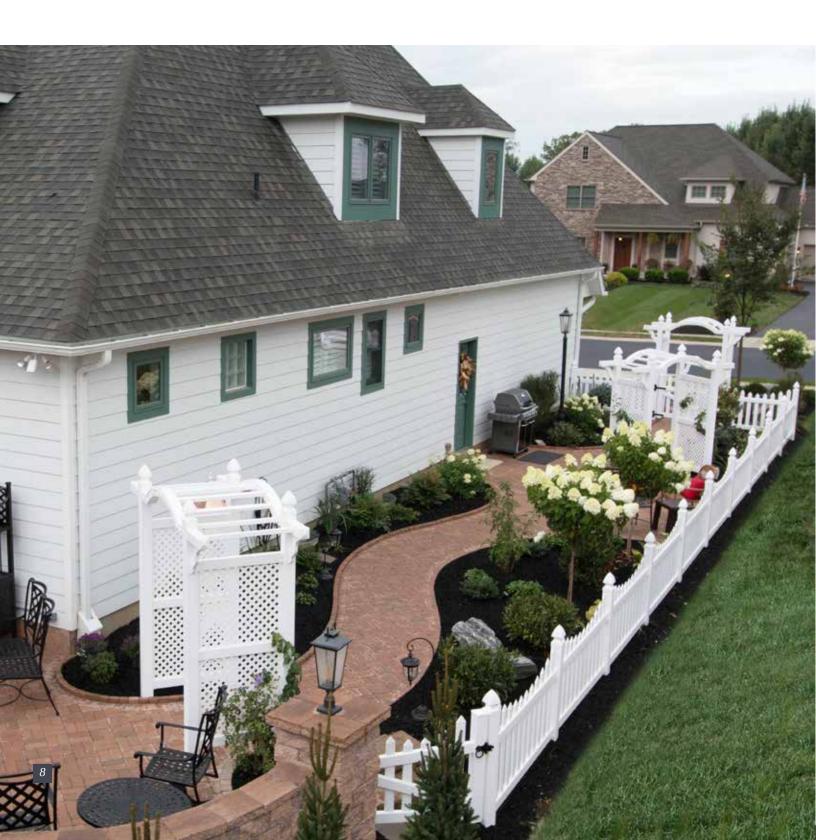

### **PICKET FENCE**

### **Classic and Traditional**

Designed for freedom of space for your pets or kids

| FENCE STYLE | HEIGHTS          | POST SIZE | PICKET SIZE              | PICKET SPACING |
|-------------|------------------|-----------|--------------------------|----------------|
| Delaware    | 36",48",54", 58" | 4"        | 7/8" x 1 1/2"            | 2"             |
| Franklin    | 36",48",54", 58" | 4"        | 1 1/2" x 1 1/2"          | 1 3/4"         |
| Clinton     | 48", 60"         | 4"        | 7/8" x 3"   7/8 x 1 1/2" | 3 1/2"         |

# hamilton PICKET FENCE

For pool fencesask for styles that meet your local pool code requirements.

### **DECORATIVE FENCING**

to enclose swimming pools, patios, hot tubs, fish ponds, rock gardens, fountains, climbing walls, and other amenities.