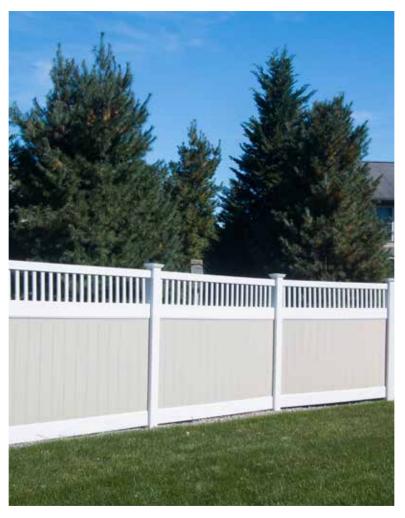

# fulton PRIVACY FENCE

### NEED A SECLUDED AREA?

Choose a vinyl privacy fence from a choice of 4 colors.

| FENCE STYLE | HEIGHT                  | POST SIZE | PICKET SIZE                  | RAIL SIZE       |
|-------------|-------------------------|-----------|------------------------------|-----------------|
| Fulton      | 36",48",60",72",84',96" | 5"        | 7/8" x 6" T&G (SQUARE EDGE)  | 2"x 7"          |
| Ontario     | 36",48",60",72"         | 5"        | 7/8" x 6" T&G (.045"WALL)    | 1 1/2" x 5 1/2" |
| Lancaster   | 36",48",60",72",84',96" | 5"        | 7/8" x 6" T&G (BEVELED EDGE) | 2"x 7"          |