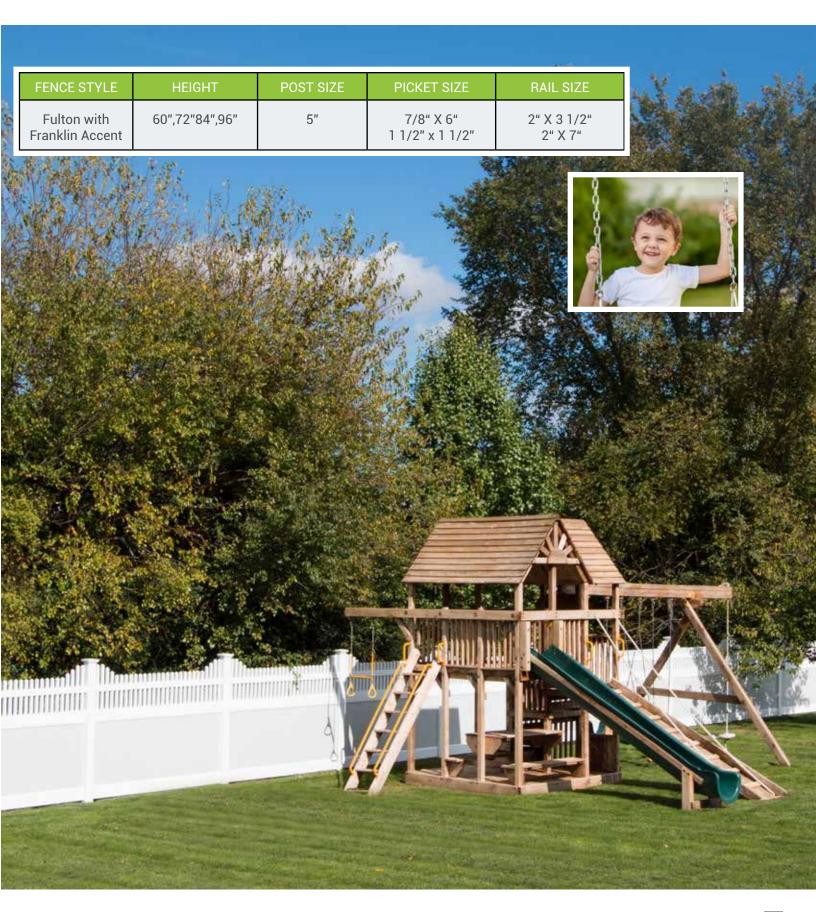

#### **ACCENT TOPS**

Numerous accent tops are available. Select panels in different heights or mix and match colors to create the peaceful retreat you prefer!

| FENCE STYLE                | HEIGHT         | POST SIZE | PICKET SIZE                     | RAIL SIZE              |
|----------------------------|----------------|-----------|---------------------------------|------------------------|
| Fulton with Spindle Accent | 60",72"84",96" | 5"        | 7/8 x 6" T&G<br>1 1/2" x 1 1/2" | 2" X 3 1/2"<br>2" X 7" |