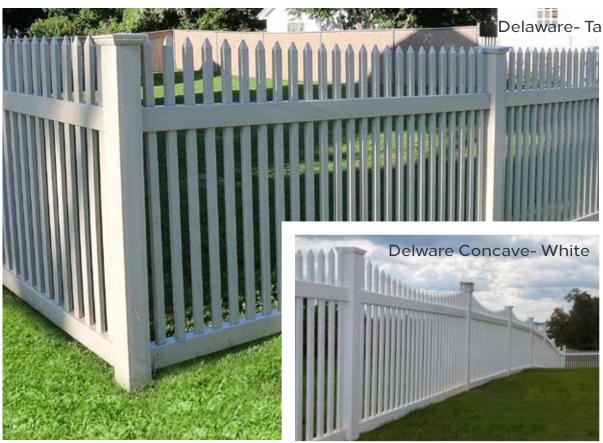

### **Classic and Traditional**

Designed for freedom of space for your pets or kids

| FENCE STYLE | HEIGHTS          | POST SIZE | PICKET SIZE              | PICKET SPACING |
|-------------|------------------|-----------|--------------------------|----------------|
| Delaware    | 36",48",54", 58" | 4"        | 7/8" x 1 1/2"            | 2"             |
| Franklin    | 36",48",54", 58" | 4"        | 1 1/2" x 1 1/2"          | 1 3/4"         |
| Clinton     | 48", 60"         | 4"        | 7/8" x 3"   7/8 x 1 1/2" | 3 1/2"         |