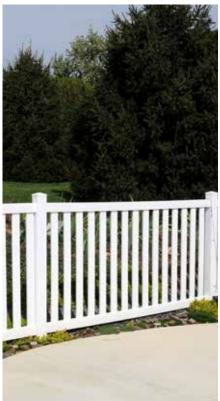

### YARD FENCE

Do you want pool or yard fence without the feeling of being placed in a box?

| FENCE STYLE | HEIGHT           | POST SIZE | PICKET SIZE         | PICKET SPACING |
|-------------|------------------|-----------|---------------------|----------------|
| Cayuga      | 36",48", 60",72" | 4" & 5"   | 7/8" x 1/2"         | 3 1/16"        |
| Easton      | 36",48", 60",72" | 4" & 5"   | 7/8"x1.5" & 7/8"x6" | 1.6"           |
| Seneca      | 36",48", 60",72" | 4" & 5"   | 7/8" x 6"           | 1"             |
| Sullivan    | 36",48", 60",72" | 4" & 5"   | 7/8" x 1 1/2"       | 1 13/16"       |
| Cortland    | 36",48", 60",72" | 4" & 5"   | 7/8" x 1 1/2" x 3"  | 3"             |
| New York    | 36",48", 60",72" | 4" & 5"   | 7/8" x 3"           | 11/16"         |

## columbia YARD FENCE

Economical yet durable, a contemporary yard fence might be just what you need!