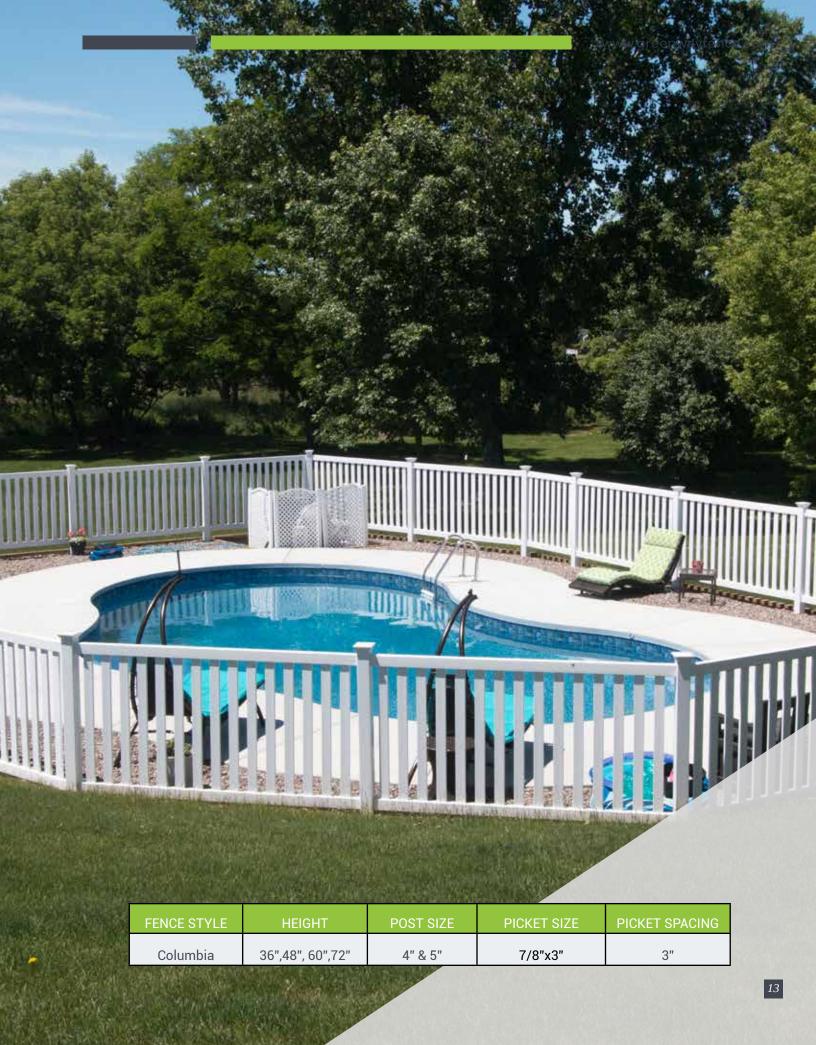

### YARD FENCE

Do you want pool or yard fence without the feeling of being placed in a box?

| FENCE STYLE | HEIGHT           | POST SIZE | PICKET SIZE         | PICKET SPACING |
|-------------|------------------|-----------|---------------------|----------------|
| Cayuga      | 36",48", 60",72" | 4" & 5"   | 7/8" x 1/2"         | 3 1/16"        |
| Easton      | 36",48", 60",72" | 4" & 5"   | 7/8"x1.5" & 7/8"x6" | 1.6"           |
| Seneca      | 36",48", 60",72" | 4" & 5"   | 7/8" x 6"           | 1"             |
| Sullivan    | 36",48", 60",72" | 4" & 5"   | 7/8" x 1 1/2"       | 1 13/16"       |
| Cortland    | 36",48", 60",72" | 4" & 5"   | 7/8" x 1 1/2" x 3"  | 3"             |
| New York    | 36",48", 60",72" | 4" & 5"   | 7/8" x 3"           | 11/16"         |

## columbia YARD FENCE

Economical yet durable, a contemporary yard fence might be just what you need!