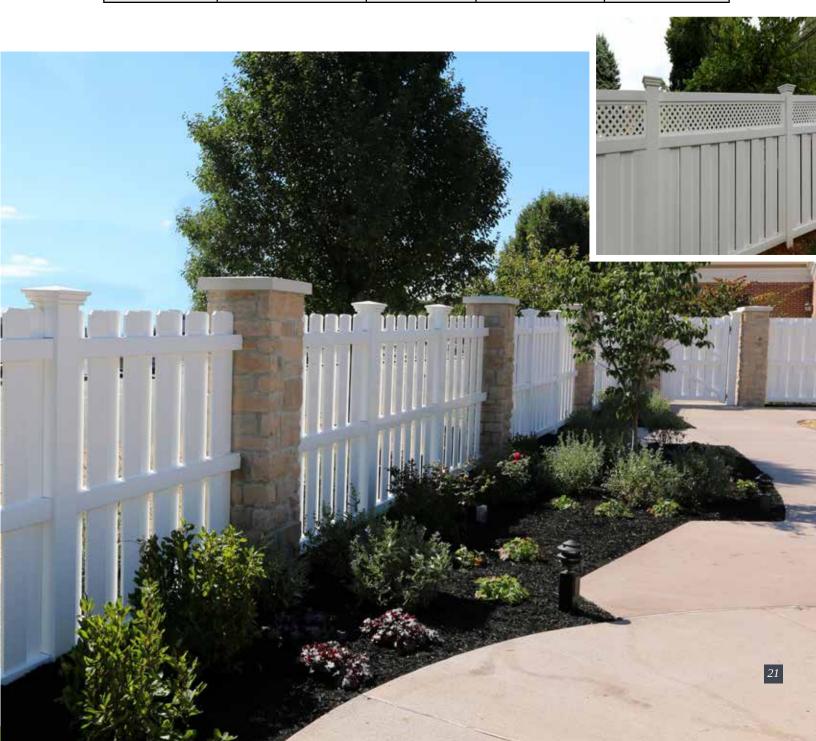

# fulton PRIVACY FENCE

### NEED A SECLUDED AREA?

Choose a vinyl privacy fence from a choice of 4 colors.

| FENCE STYLE | HEIGHT                  | POST SIZE | PICKET SIZE                  | RAIL SIZE       |
|-------------|-------------------------|-----------|------------------------------|-----------------|
| Fulton      | 36",48",60",72",84',96" | 5"        | 7/8" x 6" T&G (SQUARE EDGE)  | 2"x 7"          |
| Ontario     | 36",48",60",72"         | 5"        | 7/8" x 6" T&G (.045"WALL)    | 1 1/2" x 5 1/2" |
| Lancaster   | 36",48",60",72",84',96" | 5"        | 7/8" x 6" T&G (BEVELED EDGE) | 2"x 7"          |

#### **PRIVACY**

You can obtain a vinyl privacy fence system completely enclosed, with lattice or spindle accent or in other styles which utilize picket spacing.

#### **STYLE**

Vinyl privacy fence contributes a charming, decorative quality to residential spaces

#### **ACCENT TOPS**

Numerous accent tops are available. Select panels in different heights or mix and match colors to create the peaceful retreat you prefer!

| FENCE STYLE                | HEIGHT         | POST SIZE | PICKET SIZE                     | RAIL SIZE              |
|----------------------------|----------------|-----------|---------------------------------|------------------------|
| Fulton with Spindle Accent | 60",72"84",96" | 5"        | 7/8 x 6" T&G<br>1 1/2" x 1 1/2" | 2" X 3 1/2"<br>2" X 7" |