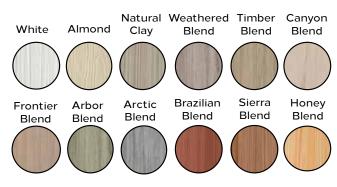

NCE STYLE | HEIGHTS | POST SIZE | RAIL SIZE                  | RAIL SPACING     |
|-------------|---------|-----------|----------------------------|------------------|
| 2- RAIL     | 34"     | 5"        | 1 1/2" X 5 1/2" or 2" x 6" | 10 1/2" or 10"   |
| 3- RAIL     | 48"     | 5"        | 1 1/2" X 5 1/2" or 2" x 6" | 10 1/2" or 10"   |
| 4- RAIL     | 58"     | 5"        | 1 1/2" X 5 1/2" or 2" x 6" | 8 1/4" or 7 3/4" |









### signature **VINYL FENCE**









### **Color Options**





Hazelnut Cayenne





- Now "Real Wood" look without the maintenance of wood
- Each piece has beautiful, rich, multi-color formations
- Limited Lifetime Warranty
- 4 Beautiful Colors Available
- Designed to match the popular VEKAdeck Signature Colors

# Bufftech Certagrain

### & Molded Fence







Molded Fence Colors

- Bufftech's Patented design of realistic granitestone and deep-grain wood textures molded from real wood & stone.
- Available in 12 Certagrain Colors & 11 Molded Color Configurations
- Limited Lifetime Warranty

### designer VINYL FENCE



- Designer Fence is a Unique, sturdy design with Powder Coated Aluminum Posts
  & Rails and a standard T&G Vinyl infill.
- Aluminum Posts & Rials available in 12 colors & Vinyl Infill in 20+ colors giving you over 200 unique color combinations.
- Limited Lifetime Warranty

# COLORS

### **Aluminum Post & Rail Colors**



### Vinyl Infill Colors



Gray

White



### Signature VEKA Colors



### Certagrain Vinyl Colors



### custom VINYL FENCE

Obtain attractive, ornate fencing to showcase your property



- Use customized fence t