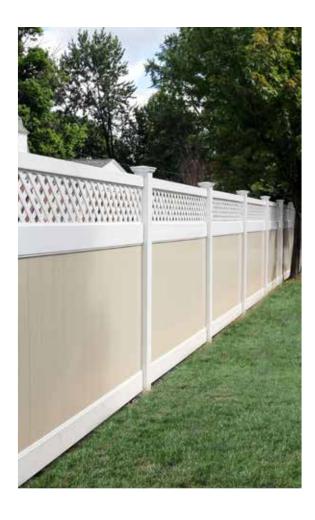

# fulton lattice top VINYL FENCE

a lattice topped privacy fence will be sure to bring a touch of class to your yard

| FENCE STYLE             | HEIGHT         | POST SIZE | PICKET SIZE | RAIL SIZE            |
|-------------------------|----------------|-----------|-------------|----------------------|
| Fulton with Lattice top | 60",72"84",96" | 5"        |             | 2" X 3 1/2"<br>2"X7" |