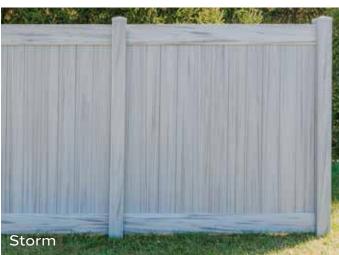

### signature **VINYL FENCE**

### **Color Options**

Hazelnut Cayenne

- Now "Real Wood" look without the maintenance of wood
- Each piece has beautiful, rich, multi-color formations
- Limited Lifetime Warranty
- 4 Beautiful Colors Available
- Designed to match the popular VEKAdeck Signature Colors