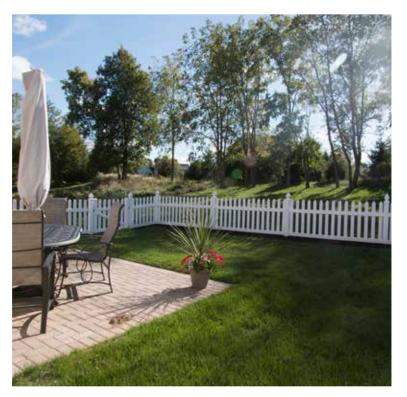

### YARD FENCE

Do you want pool or yard fence without the feeling of being placed in a box?

| FENCE STYLE | HEIGHT           | POST SIZE | PICKET SIZE         | PICKET SPACING |
|-------------|------------------|-----------|---------------------|----------------|
| Cayuga      | 36",48", 60",72" | 4" & 5"   | 7/8" x 1/2"         | 3 1/16"        |
| Easton      | 36",48", 60",72" | 4" & 5"   | 7/8"x1.5" & 7/8"x6" | 1.6"           |
| Seneca      | 36",48", 60",72" | 4" & 5"   | 7/8" x 6"           | 1"             |
| Sullivan    | 36",48", 60",72" | 4" & 5"   | 7/8" x 1 1/2"       | 1 13/16"       |
| Cortland    | 36",48", 60",72" | 4" & 5"   | 7/8" x 1 1/2" x 3"  | 3"             |
| New York    | 36",48", 60",72" | 4" & 5"   | 7/8" x 3"           | 11/16"         |

### **ENHANCE YOUR PROPERTY**

## columbia YARD FENCE

Economical yet durable, a contemporary yard fence might be just what you need!