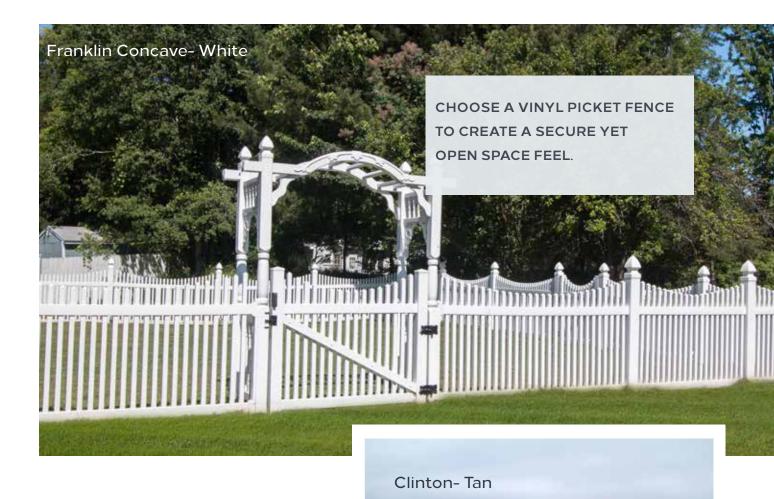

### **PICKET FENCE**

### **Classic and Traditional**

Designed for freedom of space for your pets or kids

| FENCE STYLE | HEIGHTS          | POST SIZE | PICKET SIZE              | PICKET SPACING |
|-------------|------------------|-----------|--------------------------|----------------|
| Delaware    | 36",48",54", 58" | 4"        | 7/8" x 1 1/2"            | 2"             |
| Franklin    | 36",48",54", 58" | 4"        | 1 1/2" x 1 1/2"          | 1 3/4"         |
| Clinton     | 48", 60"         | 4"        | 7/8" x 3"   7/8 x 1 1/2" | 3 1/2"         |