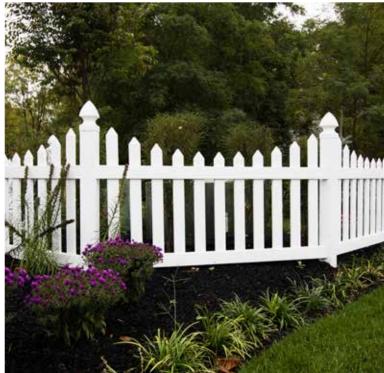

# hamilton PICKET FENCE

For pool fencesask for styles that meet your local pool code requirements.

### **DECORATIVE FENCING**

to enclose swimming pools, patios, hot tubs, fish ponds, rock gardens, fountains, climbing walls, and other amenities.