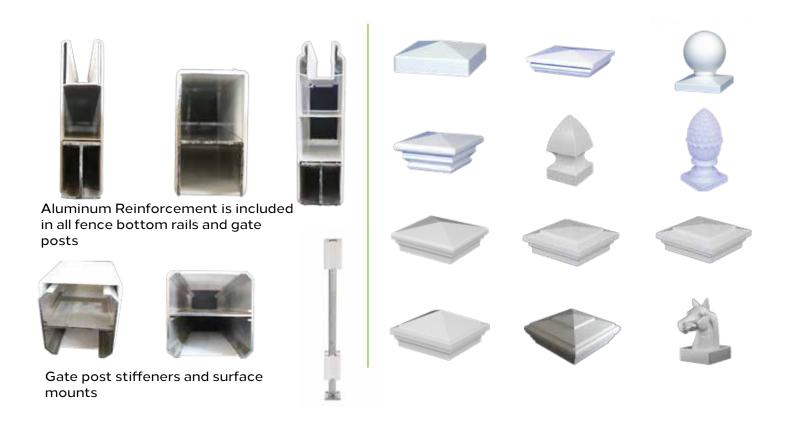

GreenWay Vinyl Fence systems are manufactured in Lancaster County, Pennsylvania and come with a limited lifetime warranty.

With durability and quality as top priority, all components of a GreenWay Vinyl Fence system have been carefully selected and created, to ensure a lifetime of enjoyment and beauty with no maintenance other than an occasional cleaning.