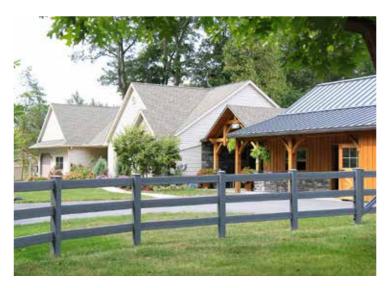

## horse VINYL RAIL FENCE

| FENCE STYLE | HEIGHTS | POST SIZE | RAIL SIZE                  | RAIL SPACING     |
|-------------|---------|-----------|----------------------------|------------------|
| 2- RAIL     | 34"     | 5"        | 1 1/2" X 5 1/2" or 2" x 6" | 10 1/2" or 10"   |
| 3- RAIL     | 48"     | 5"        | 1 1/2" X 5 1/2" or 2" x 6" | 10 1/2" or 10"   |
| 4- RAIL     | 58"     | 5"        | 1 1/2" X 5 1/2" or 2" x 6" | 8 1/4" or 7 3/4" |