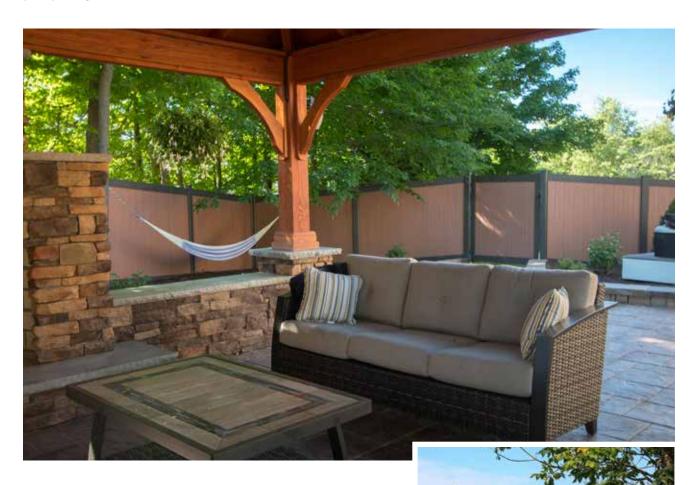

#### **PRIVACY**

You can obtain a vinyl privacy fence system completely enclosed, with lattice or spindle accent or in other styles which utilize picket spacing.

#### **STYLE**

Vinyl privacy fence contributes a charming, decorative quality to residential spaces