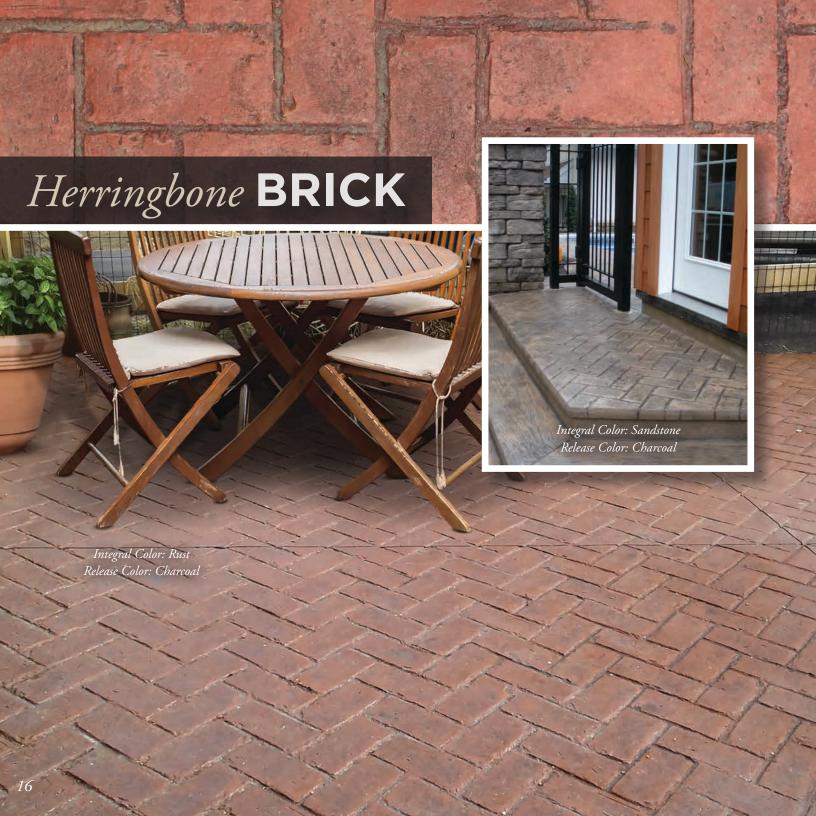

te, we mix color in the concrete, resulting in a superior end product. Integral color yields deeper, richer, longer-lasting color that will not wear off like broadcast surface color will. Should the concrete chip, Integral coloring blends in much better.

Remember, a quality job is not always the cheapest price. Quality may cost more up front, but the extra mile and care of a job done right will outweigh the cost. Poor workmanship often requires removal and starting over. Research your decorative concrete installer well before committing.

At Stamped Concrete Works, we strive to build our business through relationships and quality workmanship, which will result in a happy customer and a growing business!































Integral Color: Beige Release Color: Dark Brown











Integral Color: Rust Release Color: Charcoal























## **FONTANA OUTDOORS**

1901 Horseshoe Pike Annville, PA 17003 **717-867-2244** 

www.FontanaOutdoors.com sales@fontanaoutdoors.com