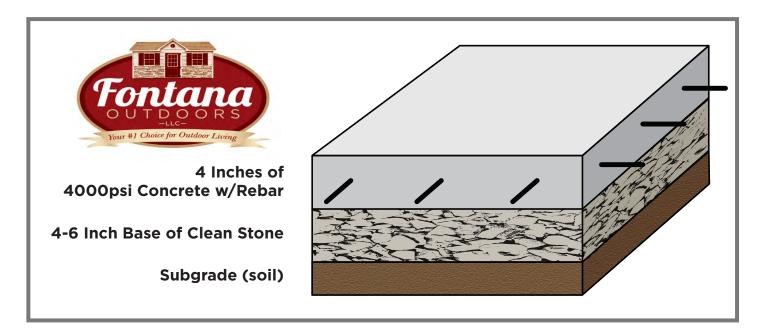

## INSTALLATION Details

For all stamped concrete, we install 4 inches of 4000psi concrete, a rebar mat, fiber and sealer with anti-skid. Prior to pouring the concrete, we start with a 4-6 inch base of clean stone. A solid base under your concrete is as important as footers are to your home's foundation.