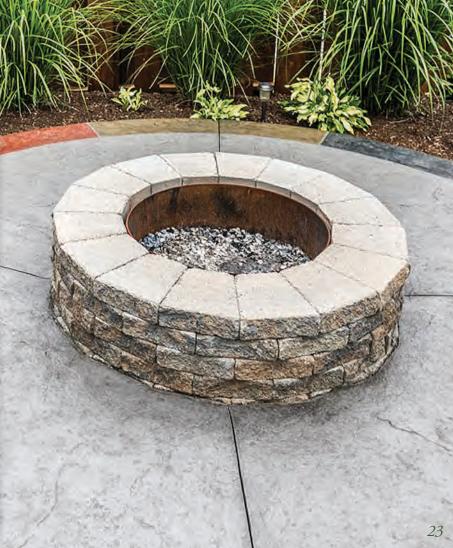

uct. Integral color yields deeper, richer, longer-lasting color that will not wear off like broadcast surface color will. Should the concrete chip, Integral coloring blends in much better.

Remember, a quality job is not always the cheapest price. Quality may cost more up front, but the extra mile and care of a job done right will outweigh the cost. Poor workmanship often requires removal and starting over. Research your decorative concrete installer well before committing.

At Stamped Concrete Works, we strive to build our business through relationships and quality workmanship, which will result in a happy customer and a growing business!































Integral Color: Beige Release Color: Dark Brown











Integral Color: Rust Release Color: Charcoal























## **FONTANA OUTDOORS**

1901 Horseshoe Pike Annville, PA 17003 **717-867-2244** 

www.FontanaOutdoors.com sales@fontanaoutdoors.com