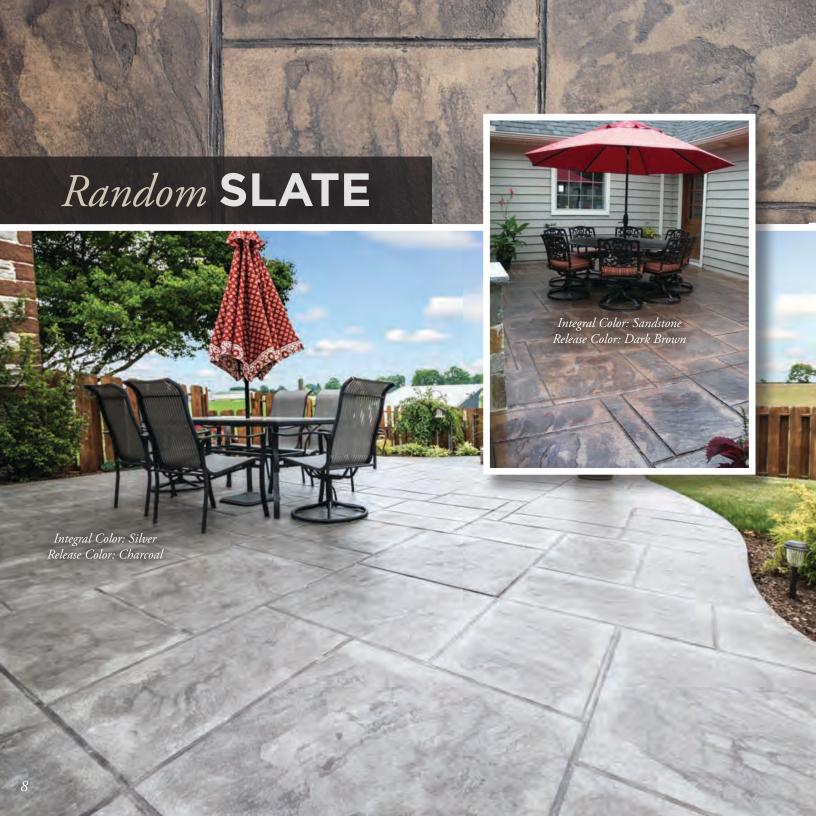

Another part of our quality is Integral coloring. Instead of broadcasting color on top of white concrete, we mix color in the concrete, resulting in a superior end product. Integral color yields deeper, richer, longer-lasting color that will not wear off like broadcast surface color will. Should the concrete chip, Integral coloring blends in much better.