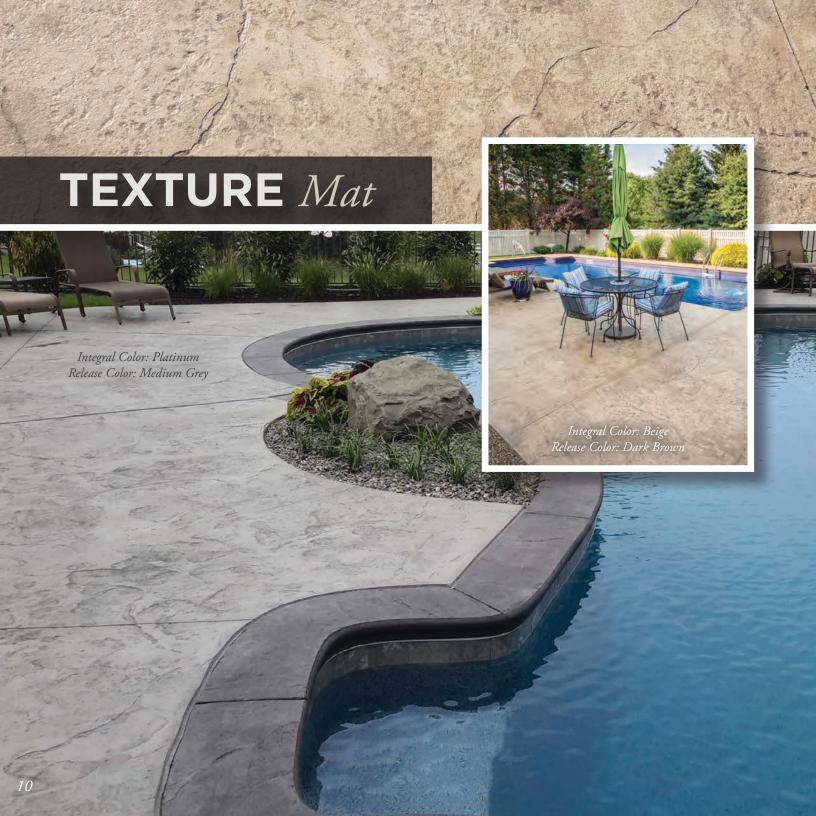

At Stamped Concrete Works, we strive to build our business through relationships and quality workmanship, which will result in a happy customer and a growing business!

Integral Color: Beige Release Color: Dark Brown