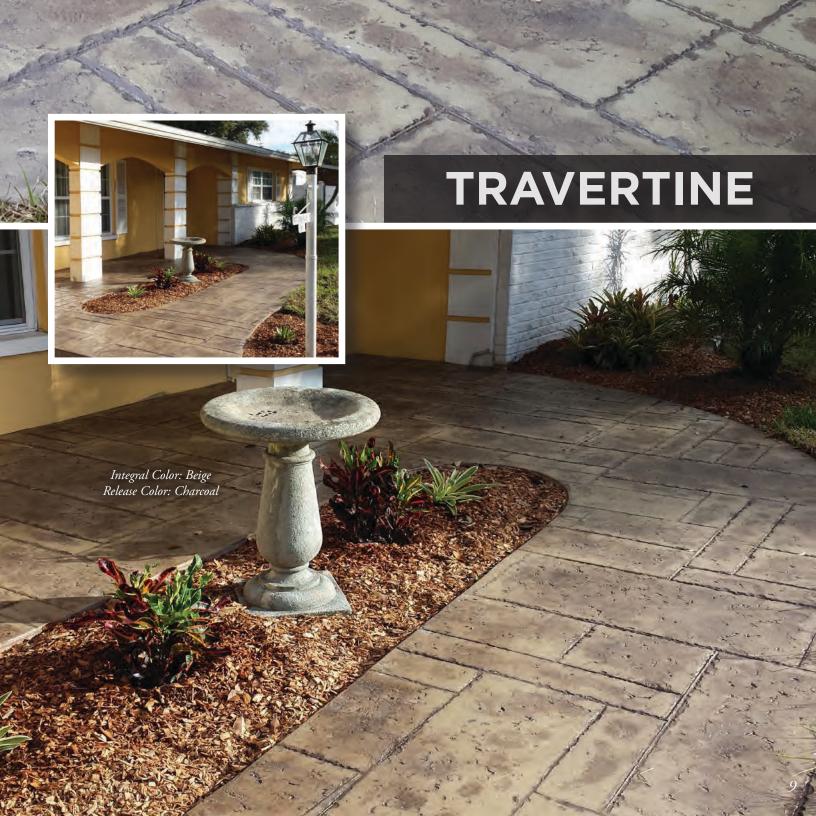

Another part of our quality is Integral coloring. Instead of broadcasting color on top of white concrete, we mix color in the concrete, resulting in a superior end product. Integral color yields deeper, richer, longer-lasting color that will not wear off like broadcast surface color will. Should the concrete chip, Integral coloring blends in much better.