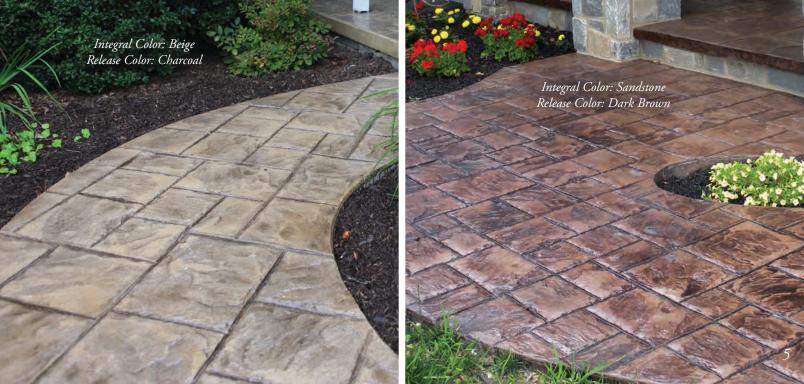

At Stamped Concrete Works, we strive to build our business through relationships and quality workmanship, which will result in a happy customer and a growing business!

Integral Color: Beige Release Color: Dark Brown