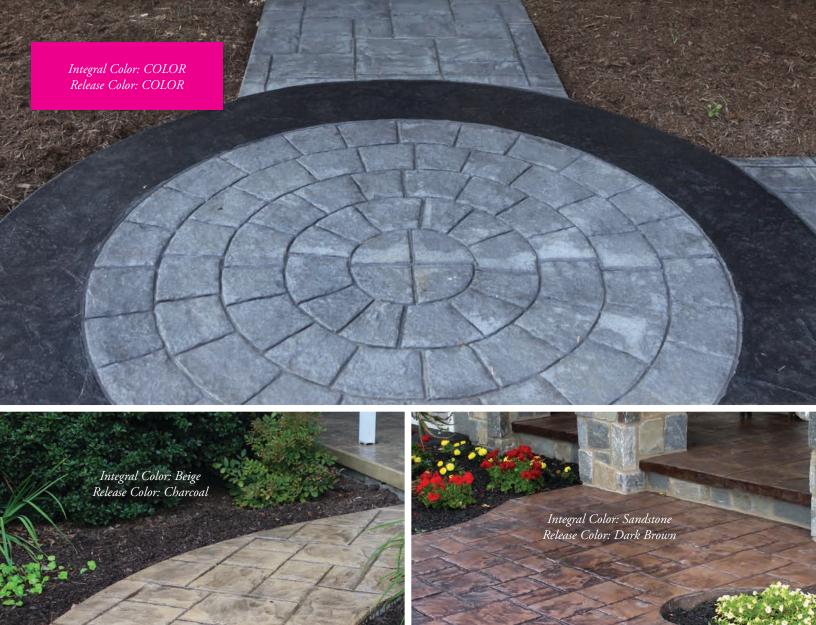

At Stamped Concrete Works, we strive to build our business through relationships and quality workmanship, which will result in a happy customer and a growing business!

Integral Color: Beige Release Color: Dark Brown

Integral Color: Rust Release Color: Charcoal