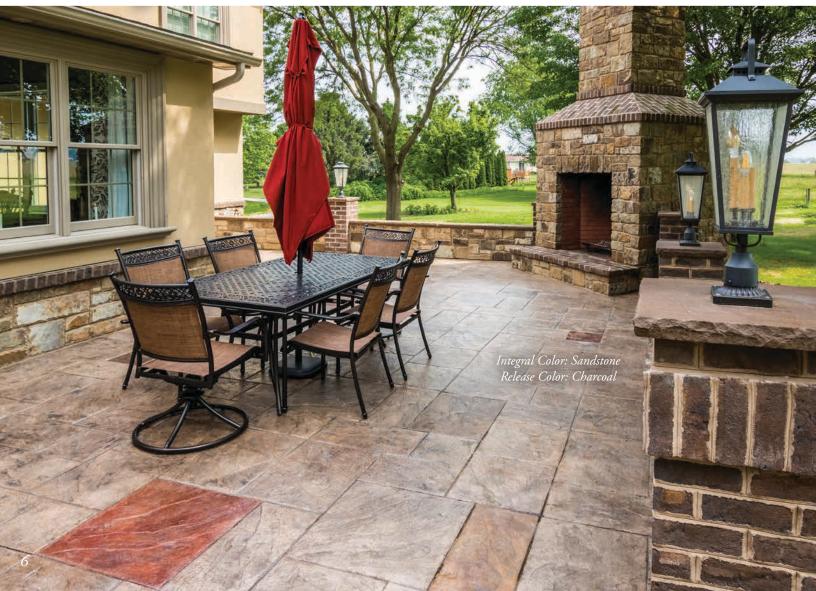

is Integral coloring. Instead of broadcasting color on top of white concrete, we mix color in the concrete, resulting in a superior end product. Integral color yields deeper, richer, longer-lasting color that will not wear off like broadcast surface color will. Should the concrete chip, Integral coloring blends in much better.

Remember, a quality job is not always the cheapest price. Quality may cost more up front, but the extra mile and care of a job done right will outweigh the cost. Poor workmanship often requires removal and starting over. Research your decorative concrete installer well before committing.

At Stamped Concrete Works, we strive to build our business through relationships and quality workmanship, which will result in a happy customer and a growing business!































Integral Color: Beige Release Color: Dark Brown











Integral Color: Rust Release Color: Charcoal























## **FONTANA OUTDOORS**

1901 Horseshoe Pike Annville, PA 17003 **717-867-2244** 

www.FontanaOutdoors.com sales@fontanaoutdoors.com