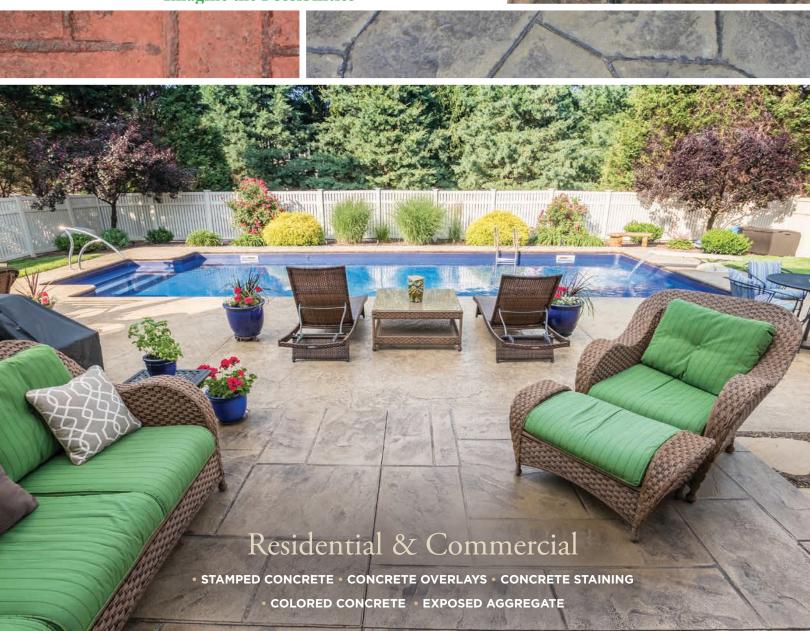

## **FONTANA OUTDOORS**

1901 Horseshoe Pike Annville, PA 17003

717-867-2244

 $www. Font an a Outdoors. com\\ sales@ font an a outdoors. com\\$ 

**Imagine the Possibilities** 







## INSTALLATION Details

For all stamped concrete, we install 4 inches of 4000psi concrete, a rebar mat, fiber and sealer with anti-skid. Prior to pouring the concrete, we start with a 4-6 inch base of clean stone. A solid base under your concrete is as important as footers are to your home's foundation.

Another part of our quality is Integral coloring. Instead of broadcasting color on top of white concrete, we mix color in the concrete, resulting in a superior end product. Integral color yields deeper, richer, longer-lasting color that will not wear off like broadcast surface color will. Should the concrete chip, Integral coloring blends in much better.

Remember, a quality job is not always the cheapest price. Quality may cost more up front, but the extra mile and care of a job done