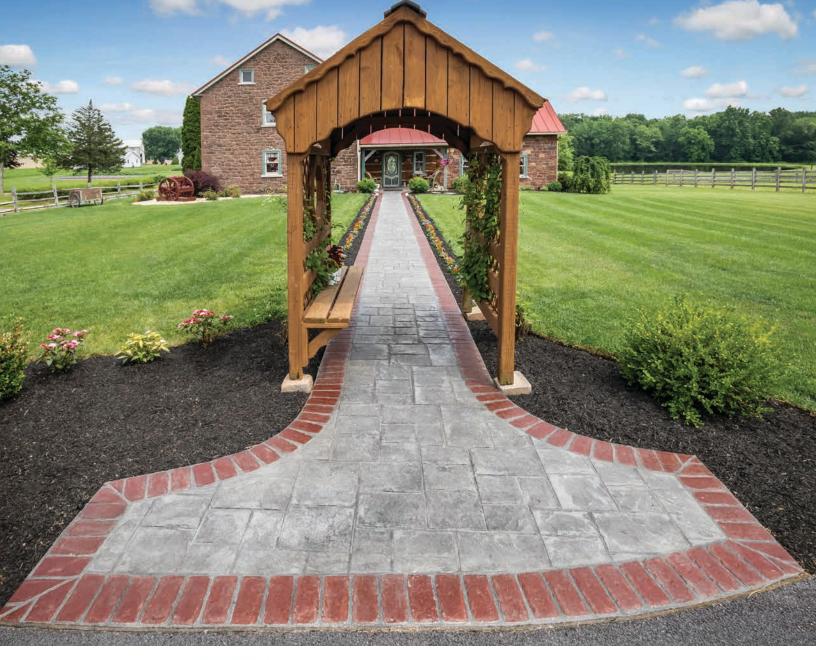

## INSTALLATION Details

For all stamped concrete, we install 4 inches of 4000psi concrete, a rebar mat, fiber and sealer with anti-skid. Prior to pouring the concrete, we start with a 4-6 inch base of clean stone. A solid base under your concrete is as important as footers are to your home's foundation.

Another part of our quality is Integral coloring. Instead of broadcasting color on top of white concrete, we mix color in the concrete, resulting in a superior end product. Integral color yields deeper, richer, longer-lasting color that will not wear off like broadcast surface color will. Should the concrete chip, Integral coloring blends in much better.