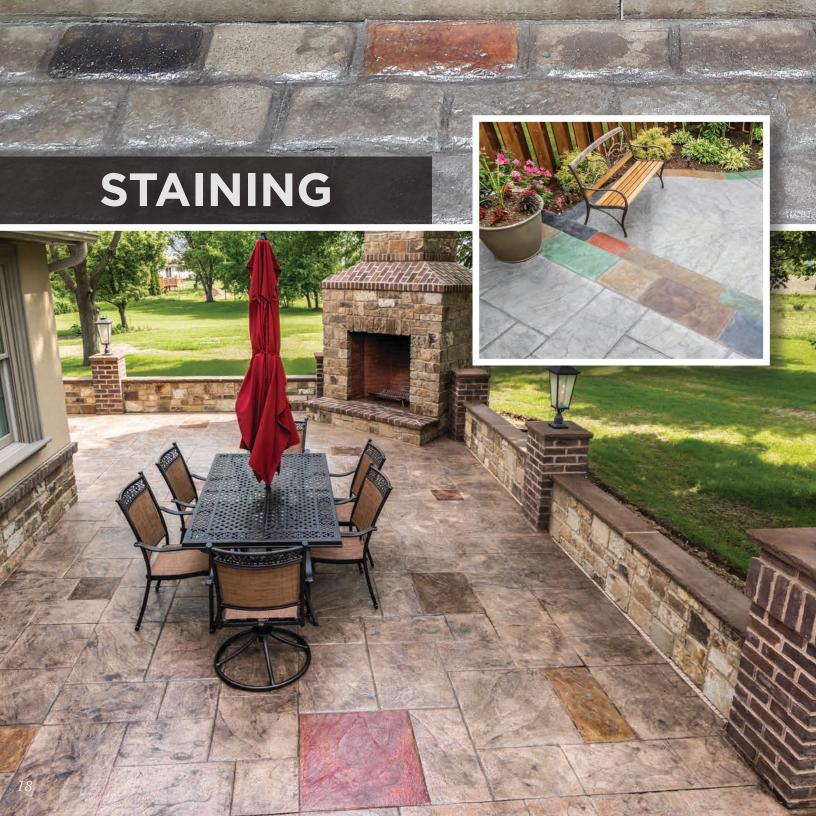

Another part of our quality is Integral coloring. Instead of broadcasting color on top of white concrete, we mix color in the concrete, resulting in a superior end product. Integral color yields deeper, richer, longer-lasting color that will not wear off like broadcast surface color will. Should the concrete chip, Integral coloring blends in much better.