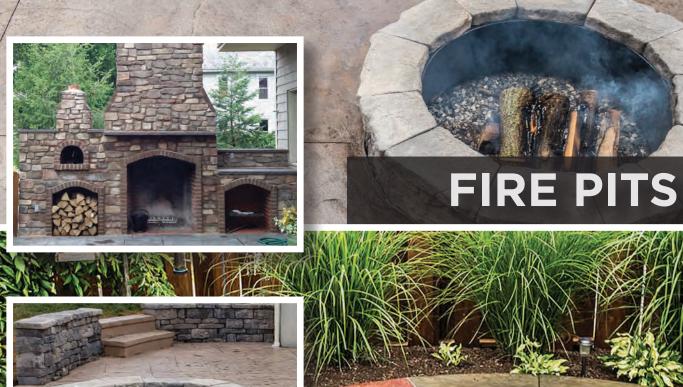

d product. Integral color yields deeper, richer, longer-lasting color that will not wear off like broadcast surface color will. Should the concrete chip, Integral coloring blends in much better.

Remember, a quality job is not always the cheapest price. Quality may cost more up front, but the extra mile and care of a job done right will outweigh the cost. Poor workmanship often requires removal and starting over. Research your decorative concrete installer well before committing.

At Stamped Concrete Works, we strive to build our business through relationships and quality workmanship, which will result in a happy customer and a growing business!































Integral Color: Beige Release Color: Dark Brown











Integral Color: Rust Release Color: Charcoal























## **FONTANA OUTDOORS**

1901 Horseshoe Pike Annville, PA 17003 **717-867-2244** 

www.FontanaOutdoors.com sales@fontanaoutdoors.com