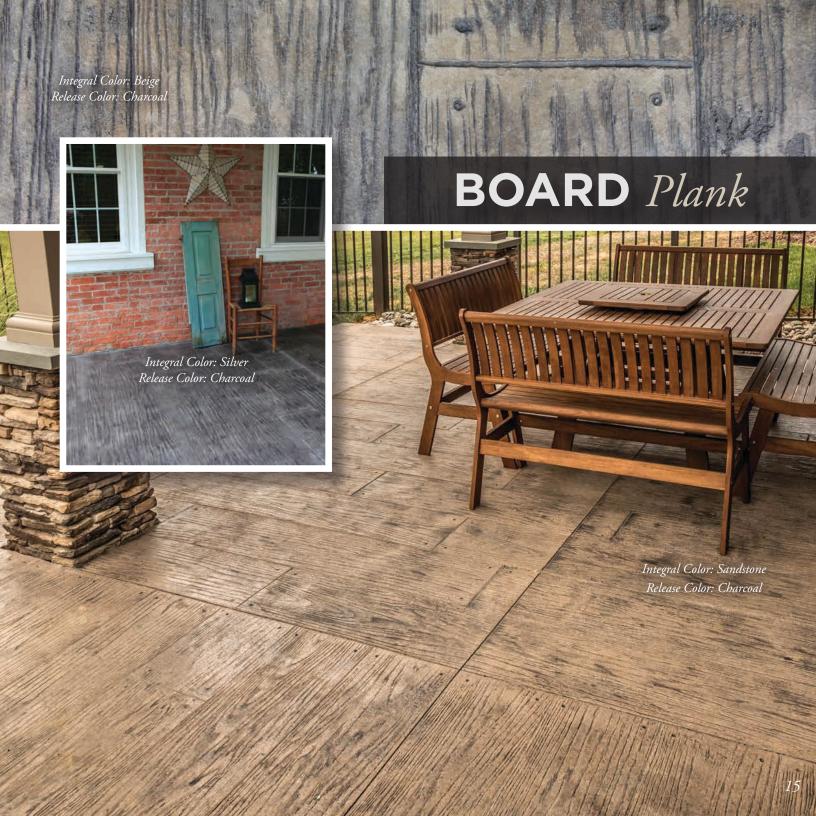

Another part of our quality is Integral coloring. Instead of broadcasting color on top of white concrete, we mix color in the concrete, resulting in a superior end product. Integral color yields deeper, richer, longer-lasting color that will not wear off like broadcast surface color will. Should the concrete chip, Integral coloring blends in much better.