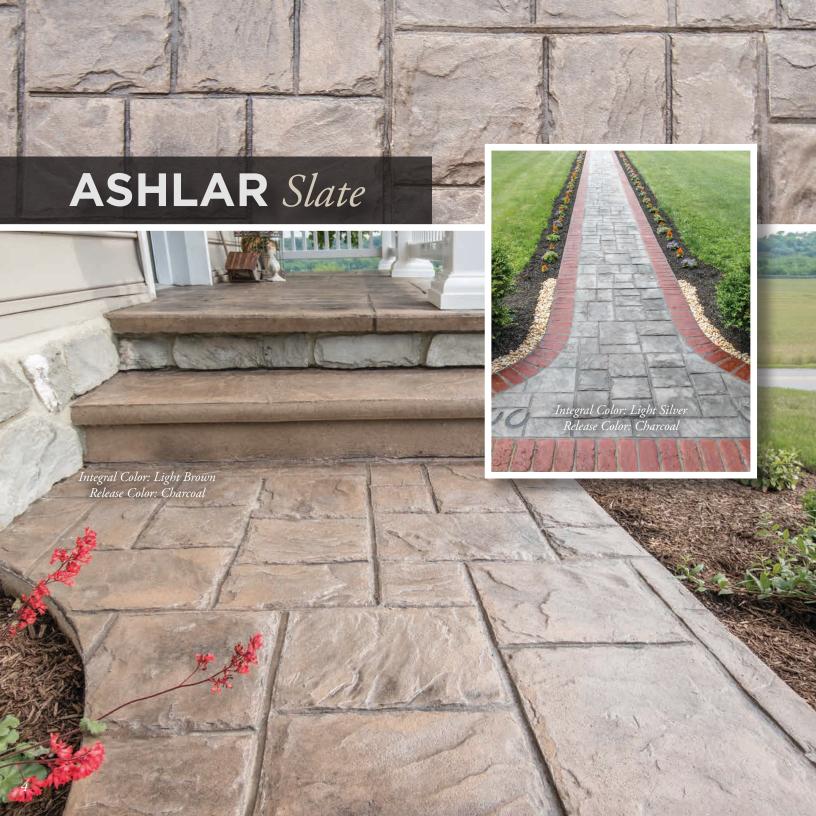

Another part of our quality is Integral coloring. Instead of broadcasting color on top of white concrete, we mix color in the concrete, resulting in a superior end product. Integral color yields deeper, richer, longer-lasting color that will not wear off like broadcast surface color will. Should the concrete chip, Integral coloring blends in much better.