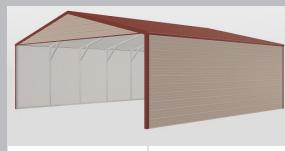

#### **2 ENCLOSED SIDES**

| Size       | Amount |
|------------|--------|
| 12Wx20Lx8H | \$     |
| 12Wx24Lx8H | \$     |
| 20Wx24Lx8H | \$     |
| 24Wx24Lx8H | \$     |

### **3 ENCLOSED SIDES**

| Size       | Amount |
|------------|--------|
| 12Wx20Lx8H | \$     |
| 12Wx24Lx8H | \$     |
| 20Wx24Lx8H | \$     |
| 24Wx24Lx8H | \$     |