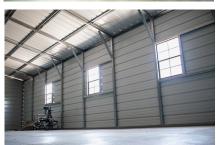

#### **FULLY ENCLOSED GARAGE**

12 and 20 wides include 1 garage door | 24 wide includes 2 garage doors All building sizes calculated in 1 house door and 2 windows

| Size       | Amount |  |  |
|------------|--------|--|--|
| 12Wx20Lx9H | \$     |  |  |
| 12Wx24Lx9H | \$     |  |  |
| 20Wx24Lx9H | \$     |  |  |
| 24Wx24Lx9H | \$     |  |  |