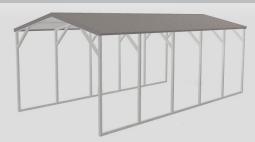

### **COVERS**

| Size       | Amount |
|------------|--------|
| 12Wx20Lx8H | \$     |
| 12Wx24Lx8H | \$     |
| 20Wx24Lx8H | \$     |
| 24Wx24Lx8H | \$     |