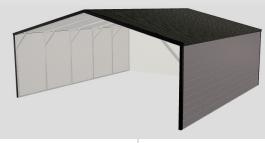

#### **2 ENCLOSED SIDES**

| Size       | Amount |
|------------|--------|
| 12Wx20Lx8H | \$     |
| 12Wx24Lx8H | \$     |
| 20Wx24Lx8H | \$     |
| 24Wx24Lx8H | \$     |

### **3 ENCLOSED SIDES**

| Size       | Amount |
|------------|--------|
| 12Wx20Lx8H | \$     |
| 12Wx24Lx8H | \$     |
| 20Wx24Lx8H | \$     |
| 24Wx24Lx8H | \$     |