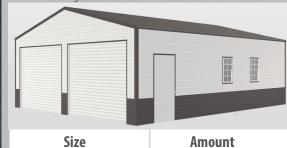

#### **FULLY ENCLOSED GARAGE**

12 and 20 wides include 1 garage door | 24 wide includes 2 garage doors All building sizes calculated in 1 house door and 2 windows

| Size       | Amount |  |  |
|------------|--------|--|--|
| 12Wx20Lx9H | \$     |  |  |
| 12Wx24Lx9H | \$     |  |  |
| 20Wx24Lx9H | \$     |  |  |
| 24Wx24Lx9H | \$     |  |  |